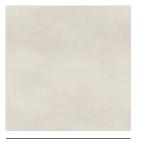

## Lustre

Lustre; offering three contemporary colours – Silver, Cream and Grey across two modern sizes formats of  $500 \times 200$ mm and  $450 \times 450$ mm all finished with a metallic gloss effect. Try combining the different colours from within the palette to create zoned areas across both walls and floors.

03 colours, offering a neutral and contemporary palette.

For the most up-to-date availability information, please visit our website.

Silver

PEI III

Cream

PEI III Gr

rey PELII

**01 finish**, combining both form and function.