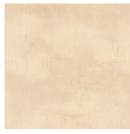

## Lustre

Lustre; offering three contemporary colours – Silver, Cream and Grey across two modern sizes formats of  $500 \times 200$ mm and  $450 \times 450$ mm all finished with a metallic gloss effect. Try combining the different colours from within the palette to create zoned areas across both walls and floors.

03 colours, offering a neutral and contemporary palette.

For the most up-to-date availability information, please visit our website.

Silver

PEI III

Cream

PEI III Gr

rey PELII

**01 finish**, combining both form and function.