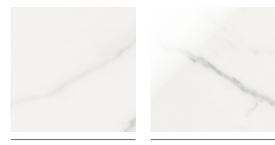

Examples below are not to scale but have been enlarged to show detail:

Matt

Polished

600 x 600 x 9.4mm

N.B All product in this range are rectified glazed porcelain tiles.
Matt finish products in this range are classed as glazed porcelain (Bla).
Polished finish poducts are classed as glazed porcelain (Blb).

## Availability

600 x 600 x 9.4mm

GLD01N White Carrara Matt GLD01P White Carrara Polished

N.B. For full product and technical information for this or any of our other ranges, please contact our customer services helpline +44 (0) 1782 524 000 or visit our website – www.johnson-tiles.com