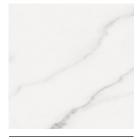

## Glide

Glide, a stunningly simple range of porcelain floor and wall tiles. Perfect for adding a sense of calm serenity, sophistication and elegance to busy spaces. Glide is available in two finishes - Matt and Polished, a single White Carrara colour-way and one large format size option of 600 x 600mm.

**01 colour**, offering a neutral and monochrome palette.

For the most up-to-date availability information, please visit our website.

White Carrara

**PEI IV** 

02 finishes, combining both form and function.