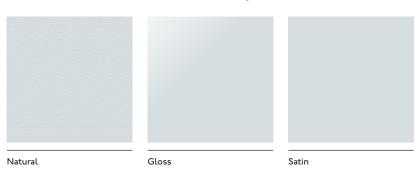

### 03 finishes, combining both form and function.

Examples below are not to scale but have been enlarged to show detail: