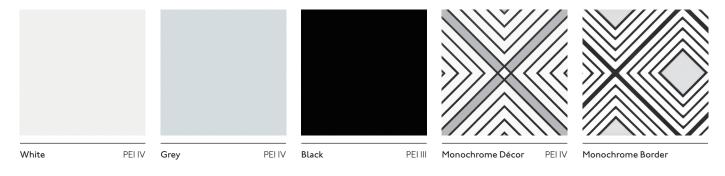

# Monochrome

Monochrome, a simple collection of ceramic and porcelain wall and floor tiles, featuring a palette of three neutral colours with accompanying co-ordinating décor options.

## **04 colours**, offering a neutral and monochrome palette.

For the most up-to-date availability information, please visit our website.

02 sizes, perfectly designed for seamless installation.

150 x 150 x 8mm & 150 x 150 x 6.5mm

N.B The following products in this range are classed as glazed ceramic [BIII]: PRGI, PRSI 2, PRG6, PRSI 3, PRGII, PRSI 5 and MNCRIA

The following products in this range are classed as glazed porcelain [BIa]: MNCRIN, MNCR2N, MNCR3N and MNCRID

#### 150 x 150 x 8mm ONLY

MNCRIN White Natural MNCR2N Gey Natural MNCR3N Black Natural MNCRID Monochrome Décor Natural

200 x 100 x 6.5mm ONLY

MNCRIA Monochrome Border Gloss

#### 150 x 150 x 6.5mm ONLY

PRGI White Gloss PRGII Grey Gloss PRG6 Black Gloss

PRS12 White Satin PRS15 Grey Satin PRS I 3 Black Satin

N.B For full product and technical information for this or any of our other ranges, please contact our customer services helpline +44 (0) 1782 524 000 or visit our website - www.johnson-tiles.com