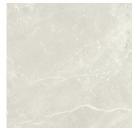

03 colours, offering a neutral and contemporary palette.

For the most up-to-date availability information, please visit our website.

White

Mist

Coal

05 finishes, combining both form and function.

Examples below are not to scale but have been enlarged to show detail:

**Matt Rockface** 

**Matt Linear** 

**Matt Form** 

Gloss

Gloss Wave

9

**01 size**, perfectly designed to be bold and impactful.

900 x 300 x 10.5mm