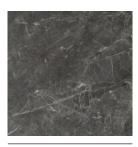

03 colours, offering a neutral and contemporary palette.

For the most up-to-date availability information, please visit our website.

White

Mist

Coal

05 finishes, combining both form and function.

Examples below are not to scale but have been enlarged to show detail:

**Matt Rockface** 

**Matt Linear** 

**Matt Form** 

Gloss

Gloss Wave

9

**01 size**, perfectly designed to be bold and impactful.

900 x 300 x 10.5mm