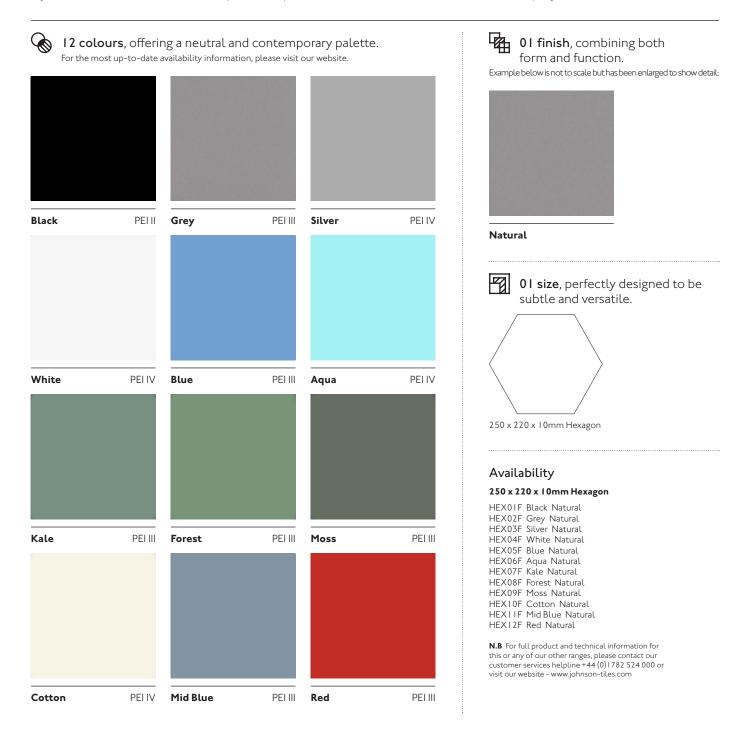

## Hex25

Create statement surfaces with the new Hex25 glazed porcelain tiles. With twelve contemporary colour options to choose from; all of which are available in single 250 x 220mm hexagon size format and Natural finish. Hex25 offers a stylish collection of wall and floor products, perfect for both residential and commercial projects.