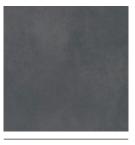

## Boundary

Boundary 20mm extends our existing offer. Whether your style is traditional or modern Boundary can provide a relaxing, tranquil and versatile backdrop for any external area. Organic in colour, from darkest shades and warmth of Earthtones and Storm to the calming contrast of Castlerock & Dune.

600 x 600 x 20mm

04 colours, offering a neutral and contemporary palette.

**Earthtones** 

Dune

Castlerock

Storm

**01 finish**, combining form and function.

Example below is not to scale but has been enlarged to show detail:

## Availability

600 x 600 x 20mm

BON01E Earthtones Natural+ BON02E Dune Natural+ BON04E Castlerock Natural+ BON05E Storm Natural+