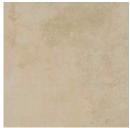

## Boundary

Boundary 20mm extends our existing offer. Whether your style is traditional or modern Boundary can provide a relaxing, tranquil and versatile backdrop for any external area. Organic in colour, from darkest shades and warmth of Earthtones and Storm to the calming contrast of Castlerock & Dune.

600 x 600 x 20mm

04 colours, offering a neutral and contemporary palette.

**Earthtones** 

Dune

Castlerock

Storm

**01 finish**, combining form and function.

Example below is not to scale but has been enlarged to show detail:

## Availability

600 x 600 x 20mm

BON01E Earthtones Natural+ BON02E Dune Natural+ BON04E Castlerock Natural+ BON05E Storm Natural+