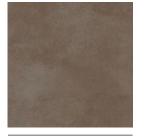

## Boundary

Boundary 20mm extends our existing offer. Whether your style is traditional or modern Boundary can provide a relaxing, tranquil and versatile backdrop for any external area. Organic in colour, from darkest shades and warmth of Earthtones and Storm to the calming contrast of Castlerock & Dune.

600 x 600 x 20mm

04 colours, offering a neutral and contemporary palette.

**Earthtones** 

Dune

Castlerock

Storm

**01 finish**, combining form and function.

Example below is not to scale but has been enlarged to show detail:

## Availability

600 x 600 x 20mm

BON01E Earthtones Natural+ BON02E Dune Natural+ BON04E Castlerock Natural+ BON05E Storm Natural+