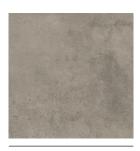

## Boundary

Boundary 20mm extends our existing offer. Whether your style is traditional or modern Boundary can provide a relaxing, tranquil and versatile backdrop for any external area. Organic in colour, from darkest shades and warmth of Earthtones and Storm to the calming contrast of Castlerock & Dune.

600 x 600 x 20mm

04 colours, offering a neutral and contemporary palette.

**Earthtones** 

Dune

Castlerock

Storm

**01 finish**, combining form and function.

Example below is not to scale but has been enlarged to show detail:

## Availability

600 x 600 x 20mm

BON01E Earthtones Natural+ BON02E Dune Natural+ BON04E Castlerock Natural+ BON05E Storm Natural+