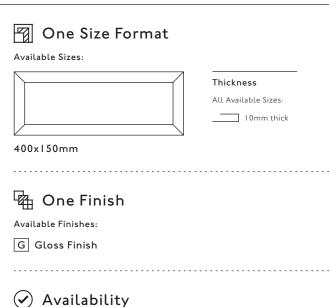

400x150x10mm

FORMIA Winter - Gloss Finish

FORM2A Whisper - Gloss Finish

FORM3A Dove - Gloss Finish

FORM4A Graphite - Gloss Finish

FORM5A Sahara - Gloss Finish FORM6A Thyme - Gloss Finish

FORM7A Azure - Gloss Finish

## Specification

All 400x150mm tiles in this range are classed as Glazed Ceramic [BIII] and are suitable for Internal wall applications only.

All tiles in this range have also been assigned a Colour Shade Variation value of VI (Low Shade Variation).