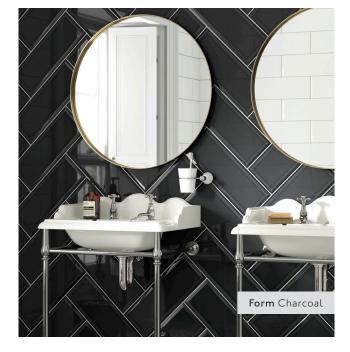

## **FORM**

A compact range of glazed ceramic wall tiles, Form features a colour palette of eight co-ordinating shades all of which are available in a single stunning gloss finish. Try fixing Form in different ways, such as herringbone or with different coloured grouts for stunning results.

FORM8A Charcoal - Gloss Finish

N.B For the most up-to-date availability information visit our website.