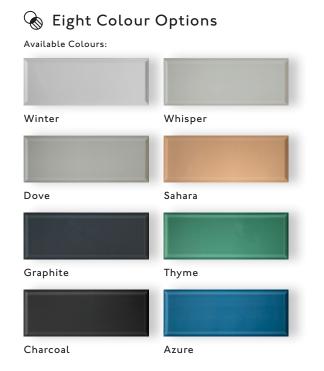

## **FORM**

A compact range of glazed ceramic wall tiles, Form features a colour palette of eight co-ordinating shades all of which are available in a single stunning gloss finish. Try fixing Form in different ways, such as herringbone or with different coloured grouts for stunning results.

400x150x10mm

FORMIA Winter - Gloss Finish

FORM2A Whisper - Gloss Finish

FORM3A Dove - Gloss Finish

FORM4A Graphite - Gloss Finish

FORM5A Sahara - Gloss Finish FORM6A Thyme - Gloss Finish

FORM7A Azure - Gloss Finish

FORM8A Charcoal - Gloss Finish

N.B For the most up-to-date availability information visit our website.