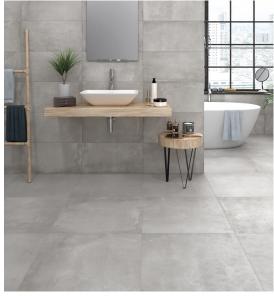

600 x 300 x 8.5mm

600 x 600 x 10mm

N.B All products in this range are classed as glazed porcelain [BIa]. All 900 x 450mm, 600 x 600mm and 600 x 300mm products in this range are rectified porcelain tiles.

900 x 450 x 10mm



# **02 finishes**, combining both form and function. Examples below are not to scale but have been enlarged to show detail:





Natural

Grip

## Availability

#### All Sizes

ATRMIN Clay Natural ATRM2N Pumice Natural ATRM3N Praline Natural ATRM4N Graphite Natural

### 600 x 300 x 8.5mm ONLY

ATRM1G Clay Grip ATRM2G Pumice Grip ATRM3G Praline Grip ATRM4G Graphite Grip

N.B. For full product and technical information for this or any of our other ranges, please contact our customer services helpline +44 (0) 1782 524 000 or visit our website - www.johnson-tiles.com



Atrium Pumice Natural 600 x 600mm & 600 x 300mm