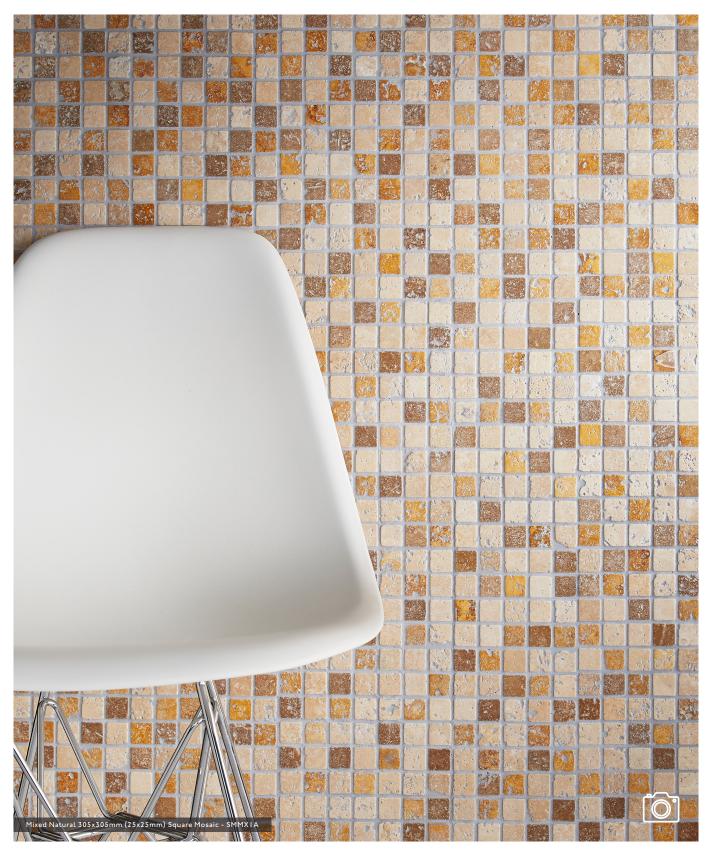

#### **Colours & Product Codes**

V2: Low to Moderate Shade Variation

MIXED

N SMMXIA

LIGHT & DARK

P SMPBIA

**BROWN & BEIGE** 

P SMBBIA

#### Sizes, Finishes & Availability

| # | Size                                      | Finish     | Colour Availability                  | Thickness | Pieces/Box | Coverage/Box | Weight/Box |
|---|-------------------------------------------|------------|--------------------------------------|-----------|------------|--------------|------------|
| 1 | 305x305mm (50x25mm)<br>Brickbond Mosaic   | P Polished | Light & Dark Only                    | I 0mm     | 5 Sheets   | 0.47 m²      | 10.90 kg   |
| 2 | 305x305mm (50x17mm)<br>Rectangular Mosaic | P Polished | Brown & Beige and<br>Travertine Only | I 0mm     | 5 Sheets   | 0.47 m²      | 12.80 kg   |
| 3 | 305x305mm (25x25mm)<br>Square Mosaic      | N Natural  | Mixed Only                           | I 0mm     | I 0 Sheets | 0.94 m²      | 18.45 kg   |