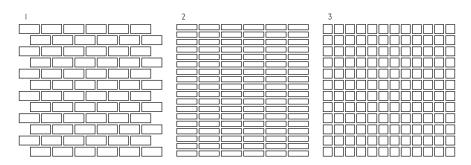

#### Sizes, Finishes & Availability

| # | Size                                      | Finish     | Colour Availability                  | Thickness | Pieces/Box | Coverage/Box | Weight/Box |
|---|-------------------------------------------|------------|--------------------------------------|-----------|------------|--------------|------------|
| 1 | 305x305mm (50x25mm)<br>Brickbond Mosaic   | P Polished | Light & Dark Only                    | I 0mm     | 5 Sheets   | 0.47 m²      | 10.90 kg   |
| 2 | 305x305mm (50x17mm)<br>Rectangular Mosaic | P Polished | Brown & Beige and<br>Travertine Only | I 0mm     | 5 Sheets   | 0.47 m²      | 12.80 kg   |
| 3 | 305x305mm (25x25mm)<br>Square Mosaic      | N Natural  | Mixed Only                           | I 0mm     | I 0 Sheets | 0.94 m²      | 18.45 kg   |