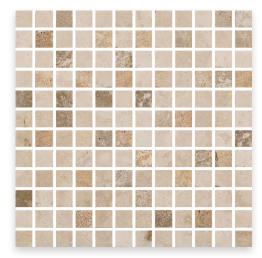

#### **Colours & Product Codes**

V2: Low to Moderate Shade Variation

MIXED

N SMMXIA

LIGHT & DARK

P SMPBIA

**BROWN & BEIGE** 

P SMBBIA

#### Sizes, Finishes & Availability

| # | Size                                      | Finish     | Colour Availability                  | Thickness | Pieces/Box | Coverage/Box | Weight/Box |
|---|-------------------------------------------|------------|--------------------------------------|-----------|------------|--------------|------------|
| 1 | 305x305mm (50x25mm)<br>Brickbond Mosaic   | P Polished | Light & Dark Only                    | I 0mm     | 5 Sheets   | 0.47 m²      | 10.90 kg   |
| 2 | 305x305mm (50x17mm)<br>Rectangular Mosaic | P Polished | Brown & Beige and<br>Travertine Only | I 0mm     | 5 Sheets   | 0.47 m²      | 12.80 kg   |
| 3 | 305x305mm (25x25mm)<br>Square Mosaic      | N Natural  | Mixed Only                           | I 0mm     | I 0 Sheets | 0.94 m²      | 18.45 kg   |