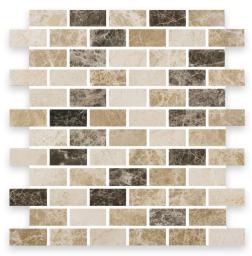

Front Cover Image: Light & Dark Polished 305x305mm (50x25mm) Brick Mosaic - SMPB1A

www.johnson-tiles.com

#### **Colours & Product Codes**

V2: Low to Moderate Shade Variation

MIXED

N SMMXIA

LIGHT & DARK

P SMPBIA

**BROWN & BEIGE** 

P SMBBIA

#### Sizes, Finishes & Availability

| # | Size                                      | Finish     | Colour Availability                  | Thickness | Pieces/Box | Coverage/Box | Weight/Box |
|---|-------------------------------------------|------------|--------------------------------------|-----------|------------|--------------|------------|
| 1 | 305x305mm (50x25mm)<br>Brickbond Mosaic   | P Polished | Light & Dark Only                    | I 0mm     | 5 Sheets   | 0.47 m²      | 10.90 kg   |
| 2 | 305x305mm (50x17mm)<br>Rectangular Mosaic | P Polished | Brown & Beige and<br>Travertine Only | I 0mm     | 5 Sheets   | 0.47 m²      | 12.80 kg   |
| 3 | 305x305mm (25x25mm)<br>Square Mosaic      | N Natural  | Mixed Only                           | I 0mm     | I 0 Sheets | 0.94 m²      | 18.45 kg   |