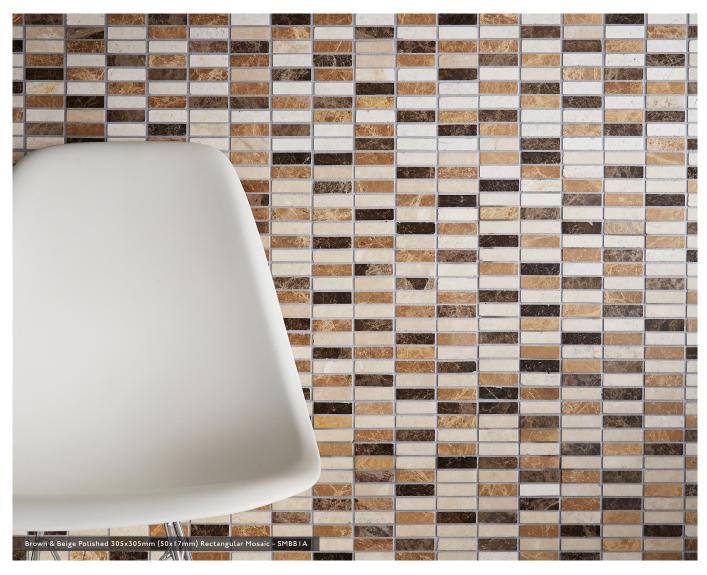

#### **Colours & Product Codes**

V2: Low to Moderate Shade Variation

MIXED

N SMMXIA

LIGHT & DARK

P SMPBIA

**BROWN & BEIGE** 

P SMBBIA

#### Sizes, Finishes & Availability

| # | Size                                      | Finish     | Colour Availability                  | Thickness | Pieces/Box | Coverage/Box | Weight/Box |
|---|-------------------------------------------|------------|--------------------------------------|-----------|------------|--------------|------------|
| 1 | 305x305mm (50x25mm)<br>Brickbond Mosaic   | P Polished | Light & Dark Only                    | I 0mm     | 5 Sheets   | 0.47 m²      | 10.90 kg   |
| 2 | 305x305mm (50x17mm)<br>Rectangular Mosaic | P Polished | Brown & Beige and<br>Travertine Only | I 0mm     | 5 Sheets   | 0.47 m²      | 12.80 kg   |
| 3 | 305x305mm (25x25mm)<br>Square Mosaic      | N Natural  | Mixed Only                           | I 0mm     | I 0 Sheets | 0.94 m²      | 18.45 kg   |