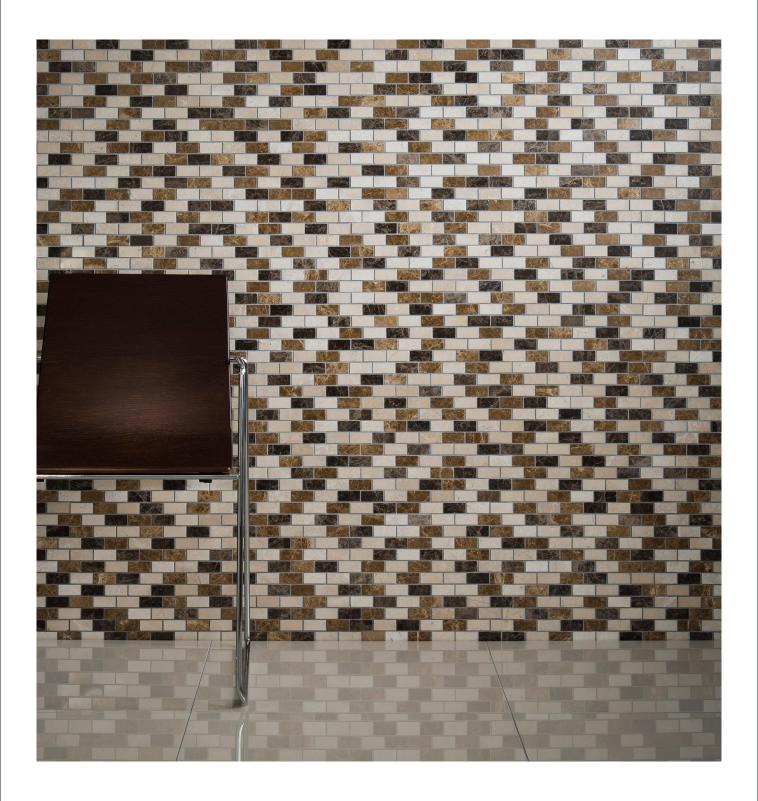

Front Cover Image: Light & Dark Polished 305x305mm (50x25mm) Brick Mosaic - SMPB1A

www.johnson-tiles.com

#### **Colours & Product Codes**

V2: Low to Moderate Shade Variation

MIXED

N SMMXIA

LIGHT & DARK

P SMPBIA

**BROWN & BEIGE** 

P SMBBIA

#### Sizes, Finishes & Availability

| # | Size                                      | Finish     | Colour Availability                  | Thickness | Pieces/Box | Coverage/Box | Weight/Box |
|---|-------------------------------------------|------------|--------------------------------------|-----------|------------|--------------|------------|
| 1 | 305x305mm (50x25mm)<br>Brickbond Mosaic   | P Polished | Light & Dark Only                    | I 0mm     | 5 Sheets   | 0.47 m²      | 10.90 kg   |
| 2 | 305x305mm (50x17mm)<br>Rectangular Mosaic | P Polished | Brown & Beige and<br>Travertine Only | I 0mm     | 5 Sheets   | 0.47 m²      | 12.80 kg   |
| 3 | 305x305mm (25x25mm)<br>Square Mosaic      | N Natural  | Mixed Only                           | I 0mm     | I 0 Sheets | 0.94 m²      | 18.45 kg   |