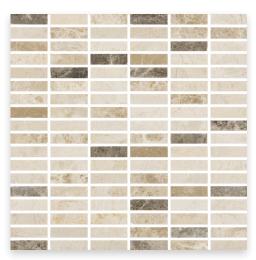

Front Cover Image: Light & Dark Polished 305x305mm (50x25mm) Brick Mosaic - SMPB1A

www.johnson-tiles.com

#### **Colours & Product Codes**

V2: Low to Moderate Shade Variation

MIXED

N SMMXIA

LIGHT & DARK

P SMPBIA

**BROWN & BEIGE** 

P SMBBIA