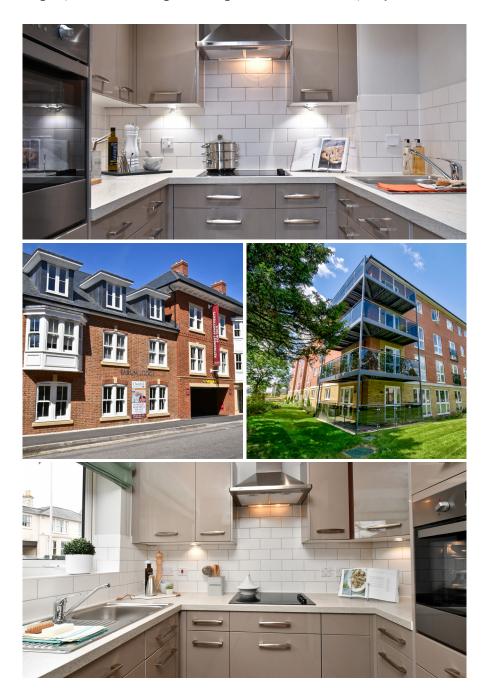

## CHURCHILL RETIREMENT LIVING SPITFIRE LODGE, PORTSWOOD & SARUM LODGE, SALISBURY

Churchill Retirement Living is a privately owned, family run British Company specialising exclusively in developing attractive, purpose-built one and two bedroom retirement apartments in the UK. Both Spitfire Lodge and Sarum Lodge developments now feature the Satin White 200x100mm products from our flagship Prismatics range offering a clean and contemporay environment for the residents.