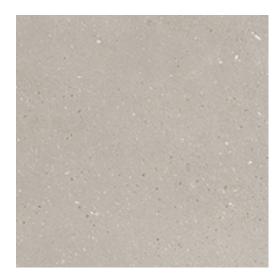

## Technical Helpline

Tel: +44 (0) 1782 524 111 Fax: +44 (0) 1782 577 379

Email: techadvice@johnson-tiles.com

| Ø Recycled Content      | Up to 30%             |  |
|-------------------------|-----------------------|--|
| Range                   | Rebus                 |  |
| Category                | Concrete, Floor Tiles |  |
| Collection              | Absolute Collection   |  |
| Short Code              | REB01N                |  |
| Colour                  | Pumice                |  |
| Finish                  | Natural               |  |
| Wall Suitability        | Internal & External   |  |
| Floor Suitability       | Internal Only         |  |
| Wet Barefoot            | -                     |  |
| Material                | Porcelain             |  |
| Classificiation         | Bla                   |  |
| Light Reflectance Value | 53.00                 |  |
| CSV                     | V2                    |  |
| PTV (96)                | Wet 25-35 Dry 36+     |  |
| PTV (55)                | -                     |  |
| R Value                 | 10                    |  |
| Wet Ramp                | В                     |  |
| PEI                     | -                     |  |
| Traffic                 | Commercial            |  |
|                         |                       |  |