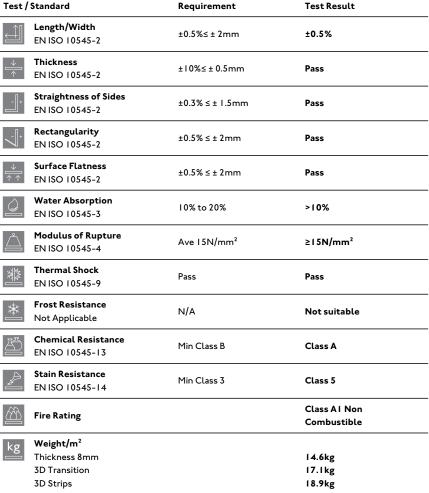

#### Length/Width ±0.5%≤ ± 2mm EN ISO 10545-2 Thickness ±10%≤±0.5mm EN ISO 10545-2 Straightness of Sides ±0.3% ≤ ± 1.5mm EN ISO 10545-2 Rectangularity \_\_\_\_\_+ $\pm 0.5\% \leq \pm 2mm$ EN ISO 10545-2 Surface Flatness ±0.5% ≤ ± 2mm $\uparrow \uparrow$ EN ISO 10545-2 Water Absorption 10% to 20% EN ISO 10545-3 **Modulus of Rupture** Ave 15N/mm<sup>2</sup> EN ISO 10545-4 Thermal Shock ×1 Pass EN ISO 10545-9 Frost Resistance × N/A Not Applicable

**Physical Properties** 