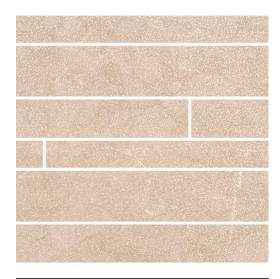

## **Available Sizes** 600x150x9mm

| Ø Recycled Content      | Up to 30%                    |  |
|-------------------------|------------------------------|--|
| Range                   | Buckingham                   |  |
| Category                | Marble, Mosaic, Floor Tiles, |  |
|                         | PTV 36+ Tiles                |  |
| Collection              | Absolute Collection          |  |
| Short Code              | BUC5GM                       |  |
| Colour                  | Sand                         |  |
| Finish                  | Grip - 3D Strips Mosaic      |  |
| Wall Suitability        | Internal & External          |  |
| Floor Suitability       | Internal & External          |  |
| Wet Barefoot            | Yes                          |  |
| Material                | Porcelain                    |  |
| Classificiation         | Bla                          |  |
| Light Reflectance Value | 45.00                        |  |
| CSV                     | V2                           |  |
| PTV (96)                | Wet 36+ Dry 36+              |  |
| PTV (55)                | Wet 36+                      |  |
| R Value                 | 11                           |  |
| Wet Ramp                | С                            |  |
| PEI                     | -                            |  |
| Traffic                 | Commercial                   |  |