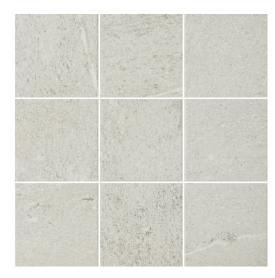

## Available Sizes

300x300x6mm (100x100mm)

## Technical Helpline

Tel: +44 (0) 1782 524 111 Fax: +44 (0) 1782 577 379

Email: techadvice@johnson-tiles.com

www.johnson-tiles.com

| arrho Recycled Content  | Up to 10%                   |  |
|-------------------------|-----------------------------|--|
| Range                   | Blake                       |  |
| Category                | Stone, Mosaic, Floor Tiles, |  |
|                         | PTV 36+ Tiles               |  |
| Collection              | Select Collection           |  |
| Short Code              | BLK2GM                      |  |
| Colour                  | Silver                      |  |
| Finish                  | Grip - Square Mosaic        |  |
| Wall Suitability        | Internal & External         |  |
| Floor Suitability       | Internal & External         |  |
| Wet Barefoot            | Yes                         |  |
| Material                | Glazed Porcelain            |  |
| Classificiation         | Bla                         |  |
| Light Reflectance Value | 50.00                       |  |
| CSV                     | V4                          |  |
| PTV (96)                | Wet 36+ Dry 36+             |  |
| PTV (55)                | Wet 36+                     |  |
| R Value                 | 11                          |  |
| Wet Ramp                | с                           |  |
| PEI                     | IV                          |  |
| Traffic                 | Commercial                  |  |