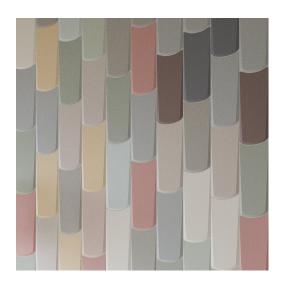

## Available Sizes 250x100x8mm

| ${m arrho}$ Recycled Content | Up to 73%                |  |
|------------------------------|--------------------------|--|
| Range                        | Abstract                 |  |
| Category                     | Colour, Structure, Shape |  |
| Collection                   | Absolute Collection      |  |
| Short Code                   | ABST5D                   |  |
| Colour                       | Pastel Mix               |  |
| Finish                       | Matt - Droplet           |  |
| Wall Suitability             | Internal Only            |  |
| Floor Suitability            | -                        |  |
| Wet Barefoot                 | -                        |  |
| Material                     | Glazed Ceramic           |  |
| Classificiation              | BIII                     |  |
| CSV                          | VI                       |  |